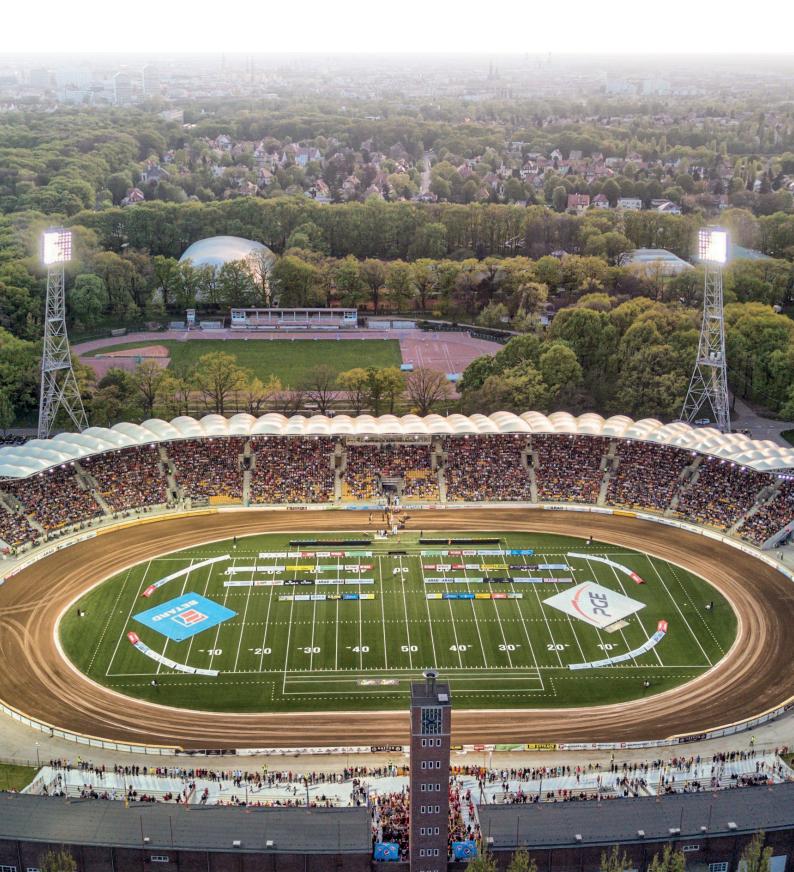

### STADIUM

- ► Name: PGE Narodowy
- ► Address: Al. Ks. J. Poniatowskiego 1 03-901 WARSZAWA
- ▶ GPS: 52.23949,21.04360
- ► Website: https://www.pgenarodowy.pl