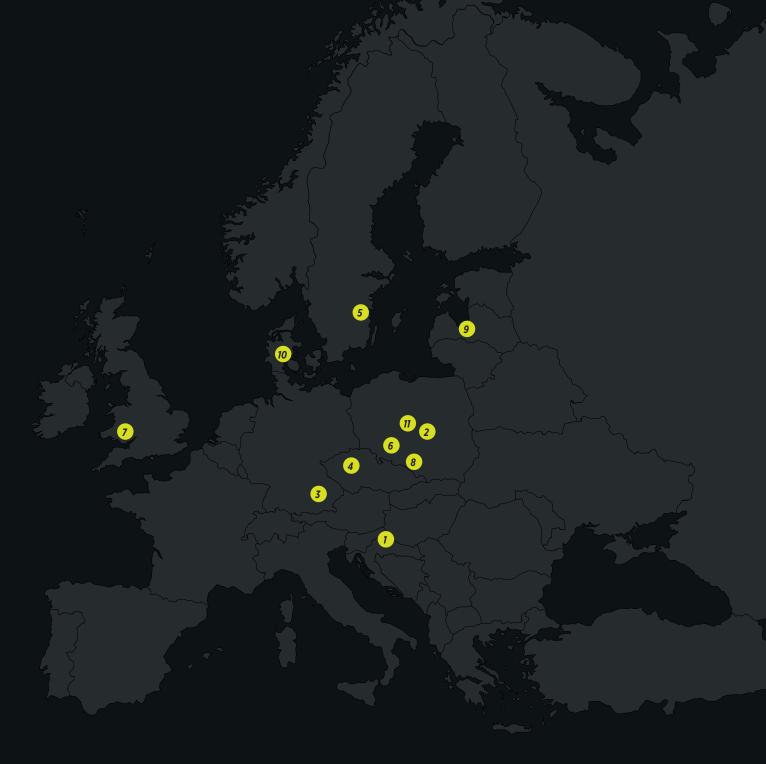

# CALENDAR



# FIM SPEEDWAY GP OF CROATIA **≡**

# **DONJI KRALJEVEC**

adion Milenium

# FIM SPEEDWAY GP OF CROATIA 🔳

# DONJI KRALJEVEC



# **YOUR DESTINATION**

- ▶ Phone country code: +385
- ▶ Time zone: GMT+1
- Population (region):
- Country (Croatia) = 4,2 millions
- Region (Medjimurje) = 113 000
- City (Donji Kraljevec) = 4659
- Altitude above sea level: 170m
- ► General weather forecast for the event:

Sunny and warm, up tp 25°C during the day, 20°C in the night.

# **BEFORE YOUR TRAVEL**

#### VISA

When a VISA is required: No visa required.

#### HEALTH

Are there any special vaccines required: Nothing exceptional outside Covid-19 regulations.

#### ► IMPORTATION

#### Amount of alcohol allowed across the border:

Maximum 10 litres of strong alcohol drink per person, 90 litres of wine, 110