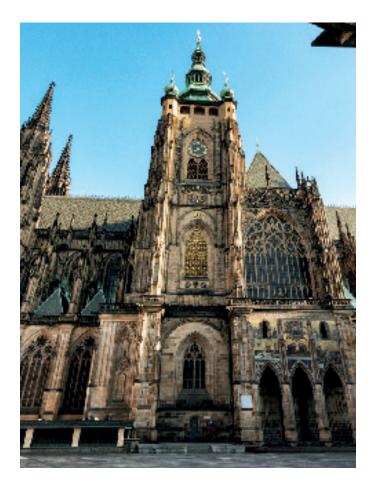

#### Pražský hrad:

Prague Castle has been the seat of Czech princes and later kings since the 9th century, and since 1918 it has been the seat of the President of the Republic. Twice in history it became the main residence of the Holy Roman Emperor. According to the Guinness Book of Records, it is considered the largest ancient castle in the world - it covers an area of 570 m in length and 130 m in width. Part of the castle is a complex of historic buildings, which is dominated by the Cathedral of St. Víta, where the coronation jewels of Czech kings are stored. The entrance to Prague Castle is protected on all sides by a castle guard patrol.

#### Further info /

► Website: https://www.hrad.cz/en/prague-castle-forvisitors

CZECH REPUBLIC

PRAGUE - P.22

- ► Address: Hradčany, 119 08 PRAHA 1
- ▶ GPS Location: 50.08987, 14.40009