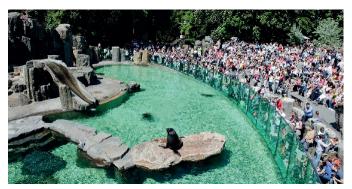

#### Zoo Praha:

The Prague Zoo (officially the Prague Zoo) is a zoo in the lower part of Prague's Troja, opened on September 28, 1931. It is a contributory organization founded by the City of Prague. It is a zoo with modern pavilions and exhibitions, which tries to present the animals in conditions that are as close as possible to their natural environment, which allows for its rugged terrain. He is involved in the rescue of many endangered species and for some he maintains their worldwide studbooks. Převalský's horse breeding gained world fame; since 2011, the conservation project Return of Wild Horses has been implemented.

#### Further info /

- ► Website: https://www.zoopraha.cz/en
- ► Address: U Trojského zámku 120/3, 171 00 PRAHA 7
- ▶ GPS Location: 50.11669, 14.41102