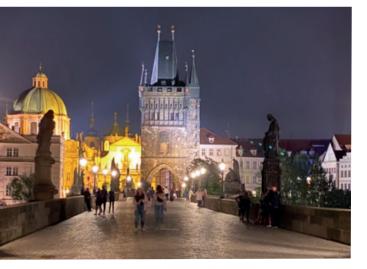

# **PRAGUE**

# **YOUR DESTINATION**

- ▶ Phone country code: +420
- ▶ Time zone: UTC+1
- Population (region):
- Country = 10,7 milion (Czech Republic)
- City = 1,309 milion (Prague)
- ► Altitude above sea level: 430m
- ► General weather forecast for the event: 25°C